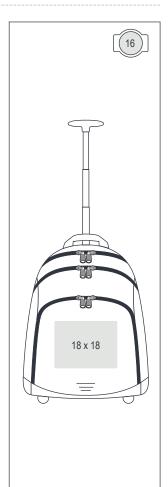

## CARRARA 1420 \* 661.38

Travel, Sports & Holdalls

Innovative trolley backpack • Monopole trolley • Tall ergonomic extending trolley handle with rubber grip • Three zipped pockets, mesh divider inside two of them • Two side pockets • Hard shell base with feet • Rollerblade type wheels • Padded carrying handle • Padded back panel and shoulder straps • Suitable for cabin luggage • Can be used with the Maine laptop pouch for more versatility • Suitable for screen printing / transfer printing or embroidery.

48 x 36 x 20 cm 35 litres

46 x 65 x 36 cm 6 pieces, 12 kg

Material

Product Dimensions and Capacity

Carton Dimensions, Quantity and Weight

Print Area (cm) Position and Size

Embroidery Hoop (cm)