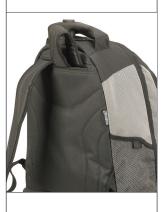

## CARRARA 1420 \* 661.38

Travel, Sports & Holdalls

Innovative trolley backpack • Monopole trolley • Tall ergonomic extending trolley handle with rubber grip • Three zipped pockets, mesh divider inside two of them • Two side pockets • Hard shell base with feet • Rollerblade type wheels • Padded carrying handle • Padded back panel and shoulder straps • Suitable for cabin luggage • Can be used with the Maine laptop pouch for more versatility • Suitable for screen printing / transfer printing or embroidery.