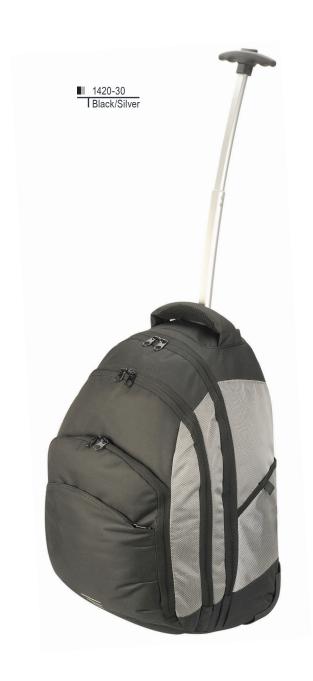

## CARRARA 1420 \* 661.38

Travel, Sports & Holdalls

Innovative trolley backpack • Monopole trolley • Tall ergonomic extending trolley handle with rubber grip • Three zipped pockets, mesh divider inside two of them • Two side pockets • Hard shell base with feet • Rollerblade type wheels • Padded carrying handle • Padded back panel and shoulder straps • Suitable for cabin luggage • Can be used with the Maine laptop pouch for more versatility • Suitable for screen printing / transfer printing or embroidery.